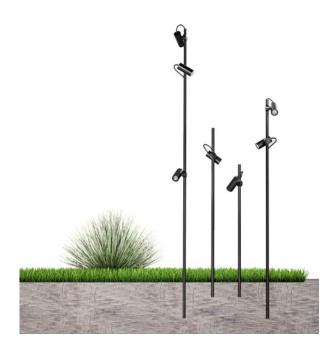

**CLOU** enlarges with **unlimited creative solutions the outdoor light**. A **bollard**, **wall** or **ceiling** element, CLOU is designed to illuminate green areas and semi-open spaces with a modern and brilliant design. The structure is composed by an extruded petal profile with three grooves, where you can install silicone strip that, combined with spots, grant you to play in an amazing way with the light. Moreover, an overlapping junction can be applied to CLOU body to allow you to **create a dynamic weaving profile with different directions in the space** to obtain an even more refined and **personalized lighting composition**.

### **TECHNICAL NOTES**

Clou can be used as garden light with different lenght.

Can combine spotlight with diffused light.