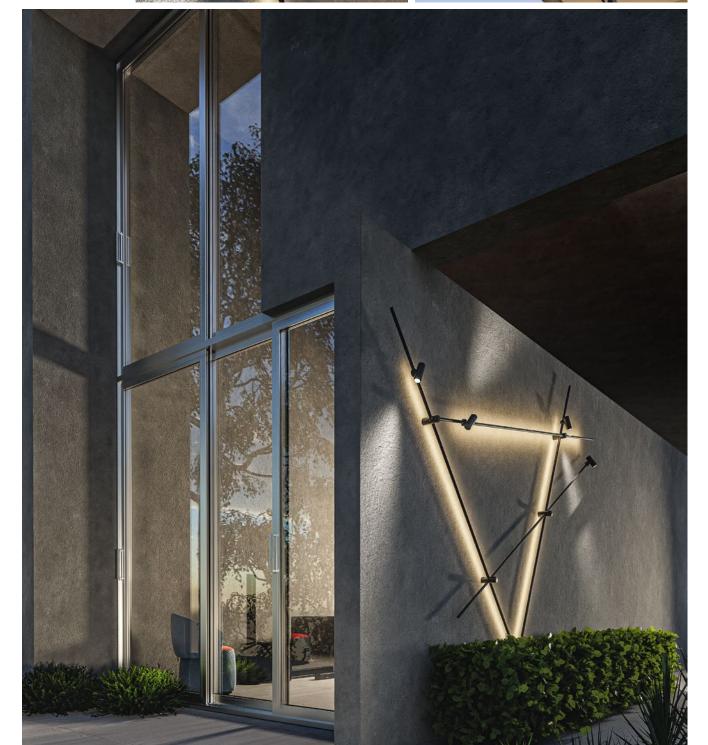

**CLOU** enlarges with **unlimited creative solutions the outdoor light**. A **bollard**, **wall** or **ceiling** element, CLOU is designed to illuminate green areas and semi-open spaces with a modern and brilliant design. The structure is composed by an extruded petal profile with three grooves, where you can install silicone strip that, combined with spots, grant you to play in an amazing way with the light. Moreover, an overlapping junction can be applied to CLOU body to allow you to **create a dynamic weaving profile with different directions in the space** to obtain an even more refined and **personalized lighting composition**.

### 

- Pc lens, beam angles: 15°-50°
- Silicone strip 7W/m

# CLOU\_\_SPOT

PC lens beam angle 15°-50°. Single cable entry. Driver built-in.

IP 66

| Cod. 3000K | Led    | lm  | Ømm |  |
|------------|--------|-----|-----|--|
| 59PC7K315  | 7W 15° | 420 | 50  |  |
| 59PC7K350  | 7W 50° | 420 | 50  |  |

# CLOU\_\_SPOT MID

PC lens beam angle 15°-50°.

Double cable exit for in/out wiring. Driver built-in.

IP 66

| Cod. 3000K | Led    | lm  | Ømm |  |
|------------|--------|-----|-----|--|
| 59PC7K315M | 7W 15° | 420 | 50  |  |
| 59PC7K350M | 7W 50° | 420 | 50  |  |

# **CLOU**\_\_ROUND STRIP

Silicone Led strip 7W/m.

IP 66

| Cod. 3000K | Led  | lm      | Lmm  |
|------------|------|---------|------|
| 59SL7K360  | 7W/m | 280lm/m | 600  |
| 59SL7K390  | 7W/m | 280lm/m | 900  |
| 59SL7K3200 | 7W/m | 280lm/m | 2000 |
| 59SL7K3500 | 7W/m | 280lm/m | 5000 |