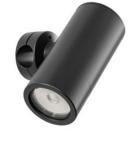

**CLOU** enlarges with **unlimited creative solutions the outdoor light**. A **bollard**, **wall** or **ceiling** element, CLOU is designed to illuminate green areas and semi-open spaces with a modern and brilliant design. The structure is composed by an extruded petal profile with three grooves, where you can install silicone strip that, combined with spots, grant you to play in an amazing way with the light. Moreover, an overlapping junction can be applied to CLOU body to allow you to **create a dynamic weaving profile with different directions in the space** to obtain an even more refined and **personalized lighting composition**.

# CLOU\_\_SPOT

PC lens beam angle 15°-50°. Single cable entry. Driver built-in.

IP 66

| Cod. 3000K | Led    | lm  | Ømm |  |
|------------|--------|-----|-----|--|
| 59PC7K315  | 7W 15° | 420 | 50  |  |
| 59PC7K350  | 7W 50° | 420 | 50  |  |

# CLOU\_\_SPOT MID

PC lens beam angle 15°-50°.

Double cable exit for in/out wiring. Driver built-in.

IP 66

| Cod. 3000K | Led    | lm  | Ømm |  |
|------------|--------|-----|-----|--|
| 59PC7K315M | 7W 15° | 420 | 50  |  |
| 59PC7K350M | 7W 50° | 420 | 50  |  |