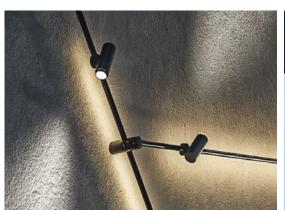

**CLOU** enlarges with **unlimited creative solutions the outdoor light**. A **bollard**, **wall** or **ceiling** element, CLOU is designed to illuminate green areas and semi-open spaces with a modern and brilliant design. The structure is composed by an extruded petal profile with three grooves, where you can install silicone strip that, combined with spots, grant you to play in an amazing way with the light. Moreover, an overlapping junction can be applied to CLOU body to allow you to **create a dynamic weaving profile with different directions in the space** to obtain an even more refined and **personalized lighting composition**.

### **TECHNICAL NOTES**

Clou can be used as garden light with different lenght.

Can combine spotlight with diffused light.