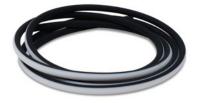

# **CLOU**\_\_ROUND STRIP

Silicone Led strip 7W/m.

IP 66

| Cod. 3000K | Led  | lm      | Lmm  |
|------------|------|---------|------|
| 59SL7K360  | 7W/m | 280lm/m | 600  |
| 59SL7K390  | 7W/m | 280lm/m | 900  |
| 59SL7K3200 | 7W/m | 280lm/m | 2000 |
| 59SL7K3500 | 7W/m | 280lm/m | 5000 |