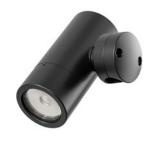

# CLOU\_\_SPOT

PC lens beam angle 15°-50°. Single cable entry. Driver built-in.

IP 66

| Cod. 3000K | Led    | lm  | Ømm |  |
|------------|--------|-----|-----|--|
| 59PC7K315  | 7W 15° | 420 | 50  |  |
| 59PC7K350  | 7W 50° | 420 | 50  |  |

# CLOU\_\_SPOT MID

PC lens beam angle 15°-50°.

Double cable exit for in/out wiring. Driver built-in.

IP 66

| Cod. 3000K | Led    | lm  | Ømm |  |
|------------|--------|-----|-----|--|
| 59PC7K315M | 7W 15° | 420 | 50  |  |
| 59PC7K350M | 7W 50° | 420 | 50  |  |