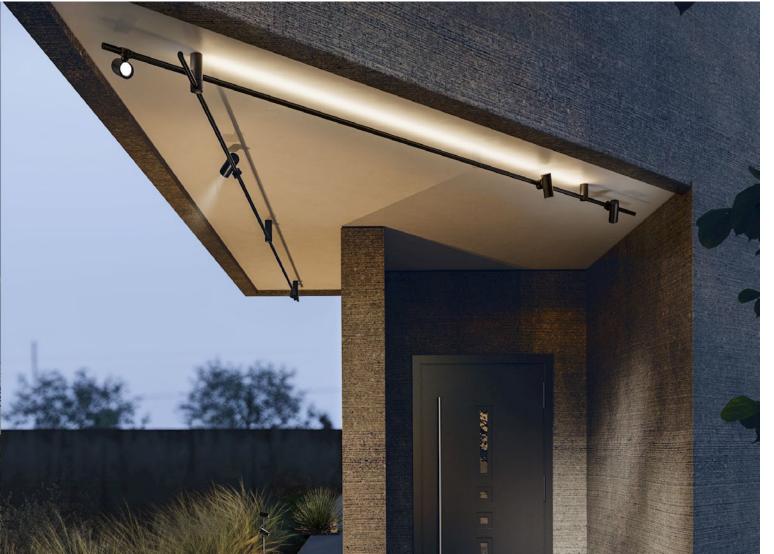

**CLOU** enlarges with **unlimited creative solutions the outdoor light**. A **bollard**, **wall** or **ceiling** element, CLOU is designed to illuminate green areas and semi-open spaces with a modern and brilliant design. The structure is composed by an extruded petal profile with three grooves, where you can install silicone strip that, combined with spots, grant you to play in an amazing way with the light. Moreover, an overlapping junction can be applied to CLOU body to allow you to **create a dynamic weaving profile with different directions in the space** to obtain an even more refined and **personalized lighting composition**.

### 

- Pc lens, beam angles: 15°-50°
- Silicone strip 7W/m

# CLOU\_\_SPOT

PC lens beam angle 15°-50°. Single cable entry. Driver built-in.

IP 66

| Cod. 3000K | Led    | lm  | Ømm |  |
|------------|--------|-----|-----|--|
| 59PC7K315  | 7W 15° | 420 | 50  |  |
| 59PC7K350  | 7W 50° | 420 | 50  |  |

# CLOU\_\_SPOT MID

PC lens beam angle 15°-50°.

Double cable exit for in/out wiring. Driver built-in.

IP 66

| Cod. 3000K | Led    | lm  | Ømm |  |
|------------|--------|-----|-----|--|
| 59PC7K315M | 7W 15° | 420 | 50  |  |
| 59PC7K350M | 7W 50° | 420 | 50  |  |

# **CLOU**\_\_ROUND STRIP

Silicone Led strip 7W/m.

IP 66

| Cod. 3000K | Led  | lm      | Lmm  |
|------------|------|---------|------|
| 59SL7K360  | 7W/m | 280lm/m | 600  |
| 59SL7K390  | 7W/m | 280lm/m | 900  |
| 59SL7K3200 | 7W/m | 280lm/m | 2000 |
| 59SL7K3500 | 7W/m | 280lm/m | 5000 |