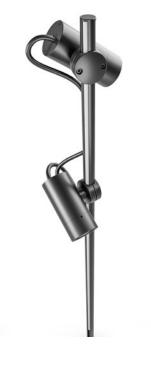

# CLOU\_\_SPOT

PC lens beam angle 15°-50°. Single cable entry. Driver built-in.

IP 66

| Cod. 3000K | Led    | lm  | Ømm |  |
|------------|--------|-----|-----|--|
| 59PC7K315  | 7W 15° | 420 | 50  |  |
| 59PC7K350  | 7W 50° | 420 | 50  |  |

# CLOU\_\_SPOT MID

PC lens beam angle 15°-50°.

Double cable exit for in/out wiring. Driver built-in.

IP 66

| Cod. 3000K | Led    | lm  | Ømm |  |
|------------|--------|-----|-----|--|
| 59PC7K315M | 7W 15° | 420 | 50  |  |
| 59PC7K350M | 7W 50° | 420 | 50  |  |

# **CLOU**\_\_ROUND STRIP

Silicone Led strip 7W/m.

IP 66

| Cod. 3000K | Led  | lm      | Lmm  |
|------------|------|---------|------|
| 59SL7K360  | 7W/m | 280lm/m | 600  |
| 59SL7K390  | 7W/m | 280lm/m | 900  |
| 59SL7K3200 | 7W/m | 280lm/m | 2000 |
| 59SL7K3500 | 7W/m | 280lm/m | 5000 |