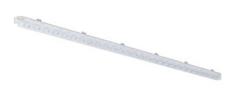

# FLIP\_

FLIP is the new and **revolutionary lighting method for spaces with 24mm visible structure suspended ceilings**. The ultra-slim linear luminaire can be arranged as desired to create light patterns, allowing designers greater creative freedom in respect to standard panels. **Controlled direct emission** ensures a low glare index **(UGR<16)** making FLIP ideal for both office lighting and general spaces. The lateral emission ensures that the luminaire uses the false ceiling as a reflective surface, to maximize visual comfort, it is **also available in PG version**, for those environments where diffused lighting is needed. **FLIP: free your creativity**.