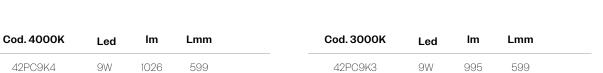

IP 40

FLIP\_\_\_\_ PG

PG lens in frosted polycarbonate. UGR<22.

IP 40

| Cod. 4000K | Led | lm   | Lmm | Cod. 3000K  | Led | lm  | Lmm |  |
|------------|-----|------|-----|-------------|-----|-----|-----|--|
| 42P09K4    | 9W  | 1020 | 599 | <br>42P09K3 | 9W  | 989 | 599 |  |