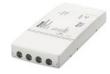

# ACCESSORIES

Straight electrified connector.

42AA11EL

Driver 24V 35W for 1 fixture.

Driver 24V 100W up to 10 fixtures.

42LC10X

2 ways 90° electrified connector.

42AA05EL