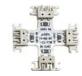

Driver 24V 35W for 1 fixture, DALI version.

42LC1XD

Driver 24V 100W up to 10 fixtures, DALI version.

42LC10XD

3 ways electrified connector.

42AA06EL

Driver 24V 60W up to 4 fixtures.

42LC4X

Kit for installation on plasterboard or semi-recessed panels.

42AA14

4 ways electrified connector.

Driver 24V 60W up to 4 fixtures, DALI version.