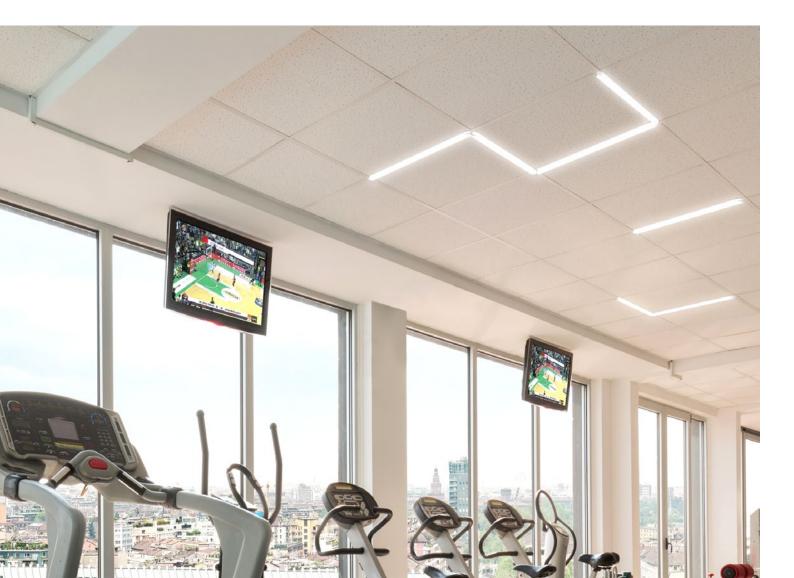

# FLIP\_

FLIP is the new and **revolutionary lighting method for spaces with 24mm visible structure suspended ceilings**. The ultra-slim linear luminaire can be arranged as desired to create light patterns, allowing designers greater creative freedom in respect to standard panels. **Controlled direct emission** ensures a low glare index **(UGR<16)** making FLIP ideal for both office lighting and general spaces. The lateral emission ensures that the luminaire uses the false ceiling as a reflective surface, to maximize visual comfort, it is **also available in PG version**, for those environments where diffused lighting is needed. **FLIP: free your creativity**.

#### ☑ Features

- Direct emission
- UGR<16; <22
- IP 40

### E Led

- 3000K/4000K
- >125 lm/W
- CRI>90
- Eye safety: RGO/RG1
- Mac Adams 3
- L80/B10 >50.000h