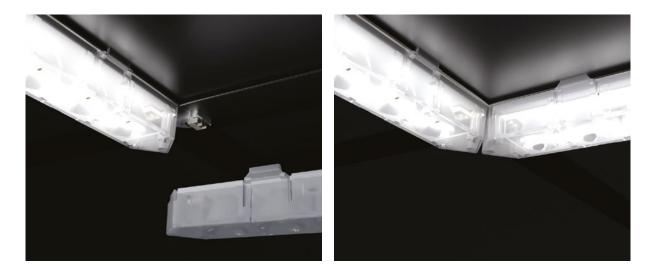

# **TECHNICAL NOTES**

Thanks to the electrified connector and the side clips, installation to the false ceiling structure is immediate.