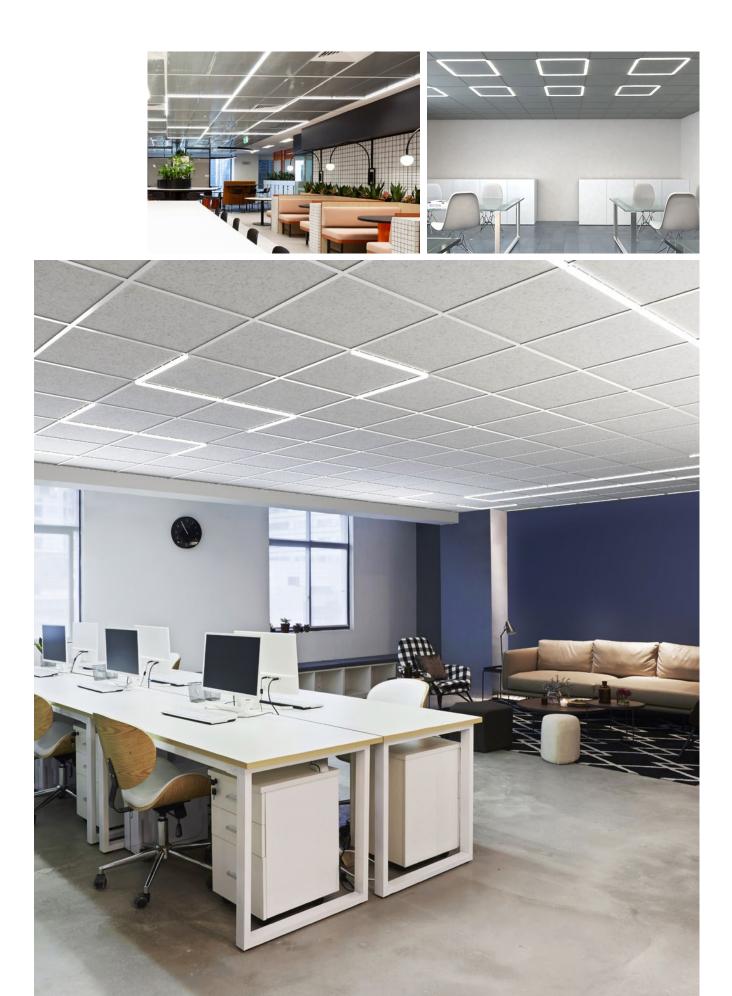

# FLIP\_

FLIP is the new and **revolutionary lighting method for spaces with 24mm visible structure suspended ceilings**. The ultra-slim linear luminaire can be arranged as desired to create light patterns, allowing designers greater creative freedom in respect to standard panels. **Controlled direct emission** ensures a low glare index **(UGR<16)** making FLIP ideal for both office lighting and general spaces. The lateral emission ensures that the luminaire uses the false ceiling as a reflective surface, to maximize visual comfort, it is **also available in PG version**, for those environments where diffused lighting is needed. **FLIP: free your creativity**.

#### Specifications

- Polycarbonate lens with ILC (Indirect Light Control) emission to favor indirect illumination, UGR<16</li>
  PG diffuser for homogeneous emission, with UGR<22</li>
- riangle Certifications
  - CE Conformity
     RETILAP Conformity
  - Energy efficiency F
  - 5 years warranty