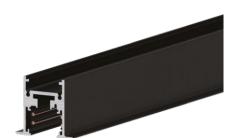

## LV TRACK

Ceiling version.

IP 20

| Cod.   | Notes                | Lmm  |  |
|--------|----------------------|------|--|
| 15LV1M | Electrified LV TRACK | 1000 |  |
| 15LV2M | Electrified LV TRACK | 2000 |  |
| 15LV3M | Electrified LV TRACK | 3000 |  |

# LV TRACK\_\_\_RECESSED

Recessed version.

IP 20

| Cod.    | Notes                | Lmm  |  |
|---------|----------------------|------|--|
| 15LV1RM | Electrified LV TRACK | 1000 |  |
| 15LV2RM | Electrified LV TRACK | 2000 |  |
| 15LV3RM | Electrified LV TRACK | 3000 |  |