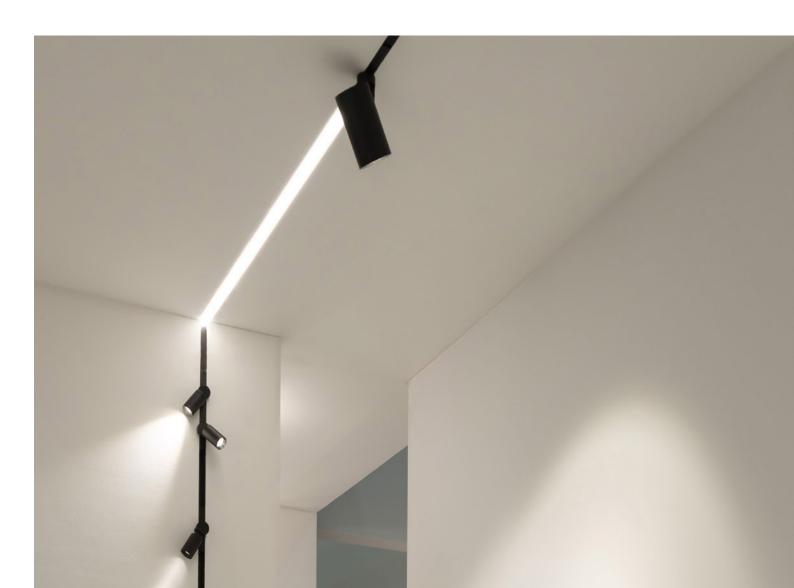

LV TRACK is suitable for all Esse-Ci 48V LV lighting fixtures. The track is available in three versions for surface, recessed and suspended applications. Each track boasts minimal dimensions for an absolutely discrete installation effect. A wide range of accessories complements each track style. Being SELV, rapid and safe coupling of luminaires is possible. Esse-Ci LV TRACK promotes optimum **flexibility and** minimalism without compromising performance.

## LV TRACK

Ceiling version.

IP 20

| Cod.   | Notes                | Lmm  |  |
|--------|----------------------|------|--|
| 15LV1M | Electrified LV TRACK | 1000 |  |
| 15LV2M | Electrified LV TRACK | 2000 |  |
| 15LV3M | Electrified LV TRACK | 3000 |  |