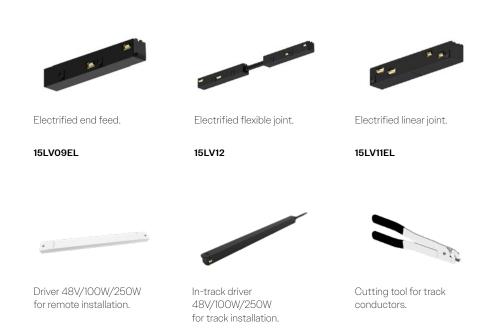

## **ACCESSORIES**

End caps kit for

LV TRÁCK.

End caps kit for LV TRACK RECESSED. Single wire adjustable suspension kit for LV TRACK.

Spring clips for LV TRACK RECESSED.

15LV09M

15LV09RM

**15LV13** 1500mm **15LV1330** 3000mm 15LV17RM