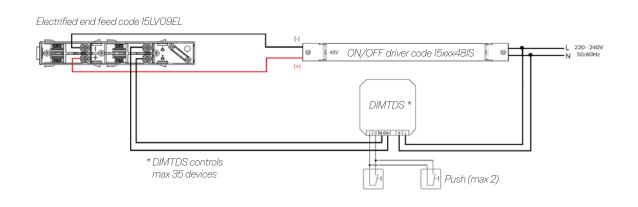

| 2000 |  |
| 15LV3M | Electrified LV TRACK | 3000 |  |

# LV TRACK\_\_\_RECESSED

Recessed version.



IP 20

| Cod.    | Notes                | Lmm  |  |
|---------|----------------------|------|--|
| 15LV1RM | Electrified LV TRACK | 1000 |  |
| 15LV2RM | Electrified LV TRACK | 2000 |  |
| 15LV3RM | Electrified LV TRACK | 3000 |  |



## **ACCESSORIES**



End caps kit for

LV TRÁCK.







End caps kit for LV TRACK RECESSED. Single wire adjustable suspension kit for LV TRACK.

Spring clips for LV TRACK RECESSED.

15LV09M

15LV09RM

**15LV13** 1500mm **15LV1330** 3000mm 15LV17RM



ON/OFF 15AATC

 15LV15048IS
 15AB10048

 15LV25048IS
 15AB25048

DALI

15AB10048D 15AB25048D

## **TECHNICAL NOTES**

15LV10048IS

## WIRING DIAGRAM LV-TRACK FOR SWITCH DIM

Electrified 90° joint.

15LV05EL



## WIRING DIAGRAM LV-TRACK FOR DALI