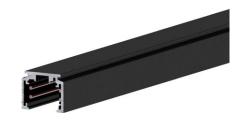

## LV TRACK

Ceiling version.

IP 20

| Cod.   | Notes                | Lmm  |  |
|--------|----------------------|------|--|
| 15LV1M | Electrified LV TRACK | 1000 |  |
| 15LV2M | Electrified LV TRACK | 2000 |  |
| 15LV3M | Electrified LV TRACK | 3000 |  |

# LV TRACK\_\_\_RECESSED

Recessed version.

IP 20

| Cod.    | Notes                | Lmm  |  |
|---------|----------------------|------|--|
| 15LV1RM | Electrified LV TRACK | 1000 |  |
| 15LV2RM | Electrified LV TRACK | 2000 |  |
| 15LV3RM | Electrified LV TRACK | 3000 |  |