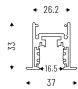

## LV TRACK

Ceiling version.

IP 20

| Cod.   | Notes                | Lmm  |  |
|--------|----------------------|------|--|
| 15LV1M | Electrified LV TRACK | 1000 |  |
| 15LV2M | Electrified LV TRACK | 2000 |  |
| 15LV3M | Electrified LV TRACK | 3000 |  |

# LV TRACK\_\_\_RECESSED

Recessed version.

IP 20

| Cod.    | Notes                | Lmm  |  |
|---------|----------------------|------|--|
| 15LV1RM | Electrified LV TRACK | 1000 |  |
| 15LV2RM | Electrified LV TRACK | 2000 |  |
| 15LV3RM | Electrified LV TRACK | 3000 |  |