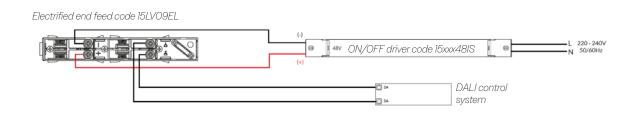

## WIRING DIAGRAM LV-TRACK FOR SWITCH DIM

Electrified 90° joint.

15LV05EL

## WIRING DIAGRAM LV-TRACK FOR DALI