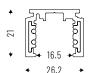

## LV TRACK

Ceiling version.

IP 20

| Cod.   | Notes                | Lmm  |  |
|--------|----------------------|------|--|
| 15LV1M | Electrified LV TRACK | 1000 |  |
| 15LV2M | Electrified LV TRACK | 2000 |  |
| 15LV3M | Electrified LV TRACK | 3000 |  |

# LV TRACK\_\_\_RECESSED

Recessed version.

IP 20

| Cod.    | Notes                | Lmm  |  |
|---------|----------------------|------|--|
| 15LV1RM | Electrified LV TRACK | 1000 |  |
| 15LV2RM | Electrified LV TRACK | 2000 |  |
| 15LV3RM | Electrified LV TRACK | 3000 |  |