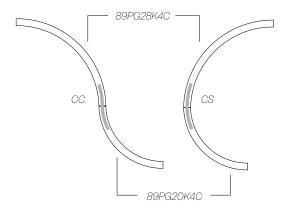

## CODE CREATION FOR CURVED-CURVED JOINTS

- Define the radii of the 2 elements to be joined:
   e.g: 89PG20K4C with radius 930mm 89PG28K4C with radius 1296mm
- 2. Define whether the joint is concave **(CC)** or convex **(CS)**
- 3. Create the code as follows, first placing the minor radius and then the major:

**89AA9301296CC** (if concave) **89AA9301296CS** (if convex)