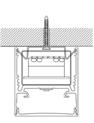

ut interruptions.

### 83SC10000



End caps kit. (3mm thickness included in the product length).

83AA09



Adjustable suspension kit. Cable length 1500mm/3000mm.

83AA13 83AA1330



Linear joint.

83AA11



83AA14



Brackets kit for recessed installation.

83AA17





# **TECHNICAL NOTES**

PROFREEL lets full freedom to customize both the length and the luminous shapes you want to create. Horizontal and vertical angles are obtained with extreme simplicity by sectioning the profile and the diffuser directly on site.



### FEW EASY STEP

- 1. Define and select the length of the system
- 2. Choose the power/flux and the type of LED Strip
- 3. Match the correct driver and linking connectors
- 4. Choose the diffuser and accessories for installation

### INSTALLATION EXAMPLES



SUSPENSION



CEILING



RECESSED