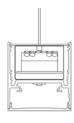

us lines without interruptions.

### 83SC10000



End caps kit. (3mm thickness included in the product length).

83AA09



Adjustable suspension kit. Cable length 1500mm/3000mm.

83AA13 83AA1330



Linear joint.

83AA11



83AA14



Brackets kit for recessed installation.

83AA17





# **TECHNICAL NOTES**

PROFREEL lets full freedom to customize both the length and the luminous shapes you want to create. Horizontal and vertical angles are obtained with extreme simplicity by sectioning the profile and the diffuser directly on site.



### FEW EASY STEP

- 1. Define and select the length of the system
- 2. Choose the power/flux and the type of LED Strip
- 3. Match the correct driver and linking connectors
- 4. Choose the diffuser and accessories for installation

### INSTALLATION EXAMPLES



SUSPENSION



CEILING



RECESSED