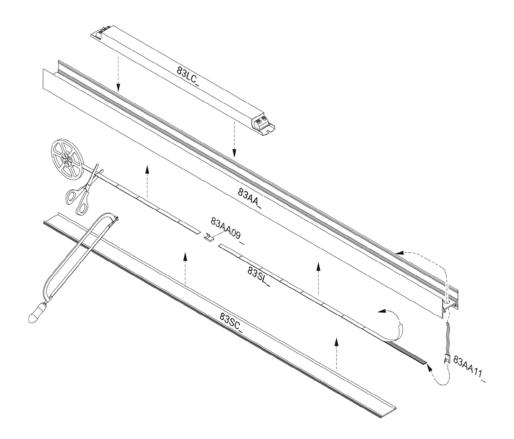

### 83SC10000

End caps kit. (3mm thickness included in the product length).

83AA09

Adjustable suspension kit. Cable length 1500mm/3000mm.

83AA13 83AA1330

Linear joint.

83AA11

83AA14